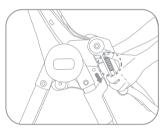

### 2. Раскладывание стульчика

Одновременно нажмите на обе основные шарнирные кнопки, затем раздвиньте ножки стульчика. Потяните спинку сиденья в нужное положение. Установите ножки стула A и B к блоку сиденья, характерный щелчок означает, что ножки были установлены правильно.

Установите колеса в ячейки, расположенные на нижней части ножек стула. Колеса установлены.