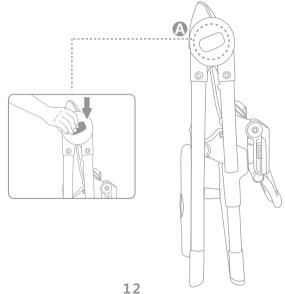

### 7. Складывание стульчика

Снимите столик. Нажмите на кнопки А с обеих сторон стульчика, опустите сиденье вниз. Нажмите на обе основные шарнирные ножки, сложите ножки, как показано на рисунке.

11