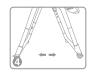

### 2. Раскладывание стульчика

Одновременно нажмите на обе основные шарнирные кнопки, затем раздвиньте ножки стульчика. Потяните спинку сиденья в нужное положение. Установите ножки стула A и B к блоку сиденья, характерный щелчок означает, что ножки были установлены правильно.