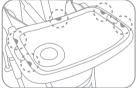

### 5. Столик

Прикрепите верхний поднос к столику, на подносе есть 5 кнопок, убедитесь, что поднос хорошо зафиксирован.