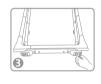

Установите колеса в ячейки, расположенные на нижней части ножек стула. Колеса установлены.