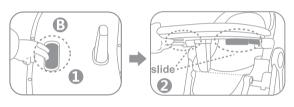

### 5. Столик

Прикрепите верхний поднос к столику, на подносе есть 5 кнопок, убедитесь, что поднос хорошо зафиксирован.