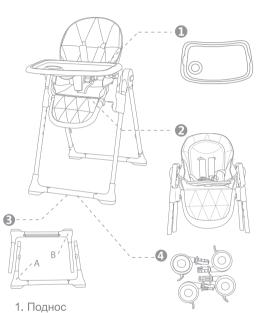

## 1.Достаньте стульчик из коробки

- 2. Сиденье (включая чехол, пятиточечный ремень безопасности)
- 3. Ножки стульчика
- 4. Колеса