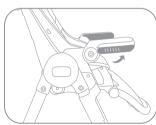

## 2. Изменение положения наклона спинки

Нажмите кнопку С на спинке, чтобы установить одно из 3-ех положений наклона спинки: сидя, полулежа, лежа.