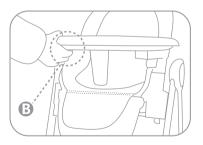

### 4. Установка столика

Потяните кнопку В в нижней части лотка. Выровняйте столик, отпустите кнопку регулировки.

Подвигайте столик вперед и назад, чтобы проверить, правильно ли он закреплен.

## 4. Регулировка столика

Нажмите на кнопку под столиком, чтобы отрегулировать или демонтировать. Столик имеет 3 положения.