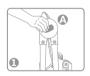

### 2. Раскладывание стульчика

Одновременно нажмите на обе основные шарнирные кнопки, затем раздвиньте ножки стульчика. Потяните спинку сиденья в нужное положение. Установите ножки стула A и B к блоку сиденья, характерный щелчок означает, что ножки были установлены правильно.