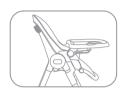

## 4. Регулировка столика

Нажмите на кнопку под столиком, чтобы отрегулировать или демонтировать. Столик имеет 3 положения.

### 5. Столик

Прикрепите верхний поднос к столику, на подносе есть 5 кнопок, убедитесь, что поднос хорошо зафиксирован.