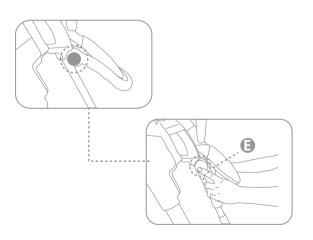

# 6. Регулировка положения подножки

Стульчик имеет три регулируемых положения подножки. Нажмите кнопки Е с обеих сторон, чтобы изменить положение.