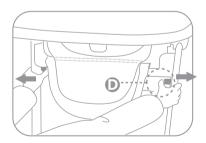

## 3. Регулировка высоты сиденья

Нажмите на левую и правую кнопку D, передвигайте сиденье вверх или вниз в удобное положение. Отпустите кнопки, когда сиденье выставлено на нужную высоту.