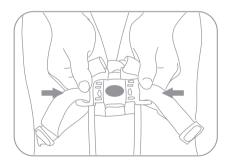

## 3. Регулировка высоты сиденья

Нажмите на левую и правую кнопку D, передвигайте сиденье вверх или вниз в удобное положение. Отпустите кнопки, когда сиденье выставлено на нужную высоту.