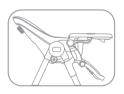

### 7. Складывание стульчика

Снимите столик. Нажмите на кнопки А с обеих сторон стульчика, опустите сиденье вниз. Нажмите на обе основные шарнирные ножки, сложите ножки, как показано на рисунке.

11