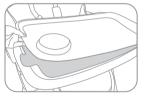

### 5. Столик

Прикрепите верхний поднос к столику, на подносе есть 5 кнопок, убедитесь, что поднос хорошо зафиксирован.