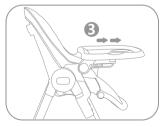

### 4. Установка столика

Потяните кнопку В в нижней части лотка. Выровняйте столик, отпустите кнопку регулировки.

Подвигайте столик вперед и назад, чтобы проверить, правильно ли он закреплен.