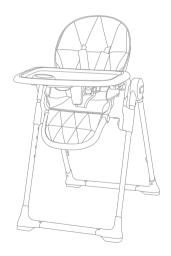

### Инструкция по эксплуатации

Стульчик для кормления Sweet Baby Modern

НЕСОБЛЮДЕНИЕ ДАННЫХ ЗАМЕЧАНИЙ МОЖЕТ ПРИВЕСТИ К ПОЛУЧЕНИЮ СЕРЬЕЗНЫХ ТРАВМ.

РЕБЕНОК ВСЕГДА ДОЛЖЕН НАХОДИТЬСЯ В СТУЛЕ ДЛЯ КОРМЛЕНИЯ ПРИСТЕГНУТЫМ С ПОМОЩЬЮ РЕМНЯ БЕЗОПАСНОСТИ.