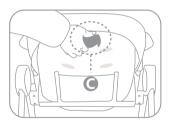

## 2. Изменение положения наклона спинки

Нажмите кнопку С на спинке, чтобы установить одно из 3-ех положений наклона спинки: сидя, полулежа, лежа.