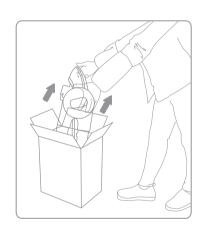

## 1.Достаньте стульчик из коробки

- 2. Сиденье (включая чехол, пятиточечный ремень безопасности)
- 3. Ножки стульчика
- 4. Колеса