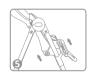

оригиналом данного талона, оригинала товарного чека, выданного продавцом, и изделия, в котором обнаружен дефект.

По всем вопросам обращаться к Вашему продавцу.

| Дата продажи «»20г. |     |
|---------------------|-----|
| Подпись продавца:   | М.П |
| Подпись покупателя: |     |

## 1.Достаньте стульчик из коробки





- 2. Сиденье (включая чехол, пятиточечный ремень безопасности)
- 3. Ножки стульчика
- 4. Колеса

### 2. Раскладывание стульчика

Одновременно нажмите на обе основные шарнирные кнопки, затем раздвиньте ножки стульчика. Потяните спинку сиденья в нужное положение. Установите ножки стула A и B к блоку сиденья, характерный щелчок означает, что ножки были установлены правильно.

Установите колеса в ячейки, расположенные на нижней части ножек стула. Колеса установлены.













### 3. Установка подлокотников

Потяните подлокотники вниз и поднимите их.







### 4. Установка столика

Потяните кнопку В в нижней части лотка. Выровняйте столик, отпустите кнопку регулировки.

Подвигайте столик вперед и назад, чтобы проверить, правильно ли он закреплен.





#### 1. Ремни безопасности

Внимание! Всегда пользуйтесь ремнями безопасности!

Посадите ребёнка на стульчик, оденьте ремни на плечи и вокруг пояса и застегните на ремне, который находится между ножек ребёнка.

Нажмите на кнопку на замке, чтобы открыть и снять ремни безопасности.



## 2. Изменение положения наклона спинки



Нажмите кнопку С на спинке, чтобы установить одно из 3-ех положений наклона спинки: сидя, полулежа, лежа.







## 3. Регулировка высоты сиденья

Нажмите на левую и правую кнопку D, пере